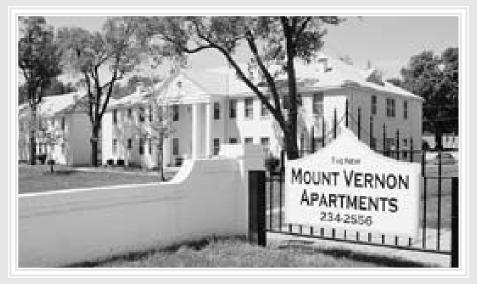

## **Call NOW!**

Howard Boothe 866-719-2055 howard.boothe@cox.com

Mount Vernon Apartments are conveniently located off 21st Street, just south of Washburn University. The property occupies the entire street named Potomac Drive. It was modeled after George Washington's home on the Potomac River in Virginia. The 13 buildings are names after the 13 original colonies. We have a large courtyard that gives an outdoor feel with plenty of green space, on-site laundry, and reserved parking. One and two bedroom floor plans feature hardwood floors and energy-efficient windows. Pets under 35 pounds are welcome. Our professional staff is devoted to your individual needs and our around-the-clock maintenance personnel are dedicated to ensure that our home is in top-notch condition.

Affordable Rent • Friendly & Professional Management 24 Hour Emergency Service • On-Site Laundry Facilities Hardwood Floors • Energy Efficient • Pet Friendly

MOUNT VERNON APARTMENTS
2135 SW Potomac Drive
Across from Washburn University
785-234-2556