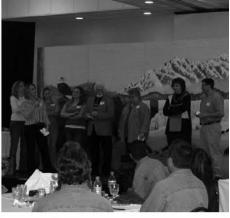

As always, the talent and time donated by Shirley Kirby (Fox Ridge Town Homes) was amazing. Shirley was also presented with a special gift to thank her for all of the time she continues to spend on decorations for the Trade Show.

The Board of Directors also recognized three of our Board Members for their many (many, many) years of commitment to ACT. They were:

Lee Anne Skinner (Fox Ridge Town Homes)

Gary Osborn (Milestone Management)

Dave Hibbert (Whispering Pines)

Linda Sowards (Sowards Glass) was awarded the 2006 Gold Star Award. This award, decided by the Board of Directors, honors an outstanding member that goes above and beyond for ACT. Congratulations Linda!!